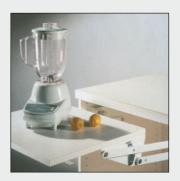

## **Foldaway Systems**

## Lift-Up Fitting

with locking mechanism Cabinet widths of 300 mm ( $11^{7}/8$ ") to 600 mm ( $23^{5}/8$ ") and shelf depth of 420 mm ( $16^{1}/2$ ") Load bearing capacity: 12 kg (26 lbs)

Set consists of:

- 2 mechanisms (left and right)
- 2 locking devices
- 2 tension springs
- 4 plastic distance washers and
- 4 plastic appliance spacers

Finish: steel, plastic-coated, white

| Minimum Inside Cabinet                    |                                           | For Storage Of    |                                           |            |
|-------------------------------------------|-------------------------------------------|-------------------|-------------------------------------------|------------|
| Height-including swing arc                | Depth                                     | Max. Height Up To | Max. Depth Up To                          | Cat. No.   |
| 470 mm (18 <sup>1</sup> / <sub>2</sub> ") | 465 mm (17 <sup>1</sup> / <sub>4</sub> ") | 305 mm (12")      | 292 mm (11½")                             | 504.24.710 |
| 17011111 (1012)                           | 100 11111 (17 14 )                        | 202 mm (8")       | 406 mm (16")                              | 001.21.710 |
| 570 mm (22 <sup>1</sup> / <sub>2</sub> ") | 565 mm (19 <sup>1</sup> / <sub>4</sub> ") | 394 mm (15½")     | 336 mm (13 <sup>1</sup> / <sub>4</sub> ") | 504.24.701 |
| 07011111 (22 12 )                         | 000 11111 (10 14 )                        | 342 mm (13½")     | 406 mm (16")                              | 001.21.701 |