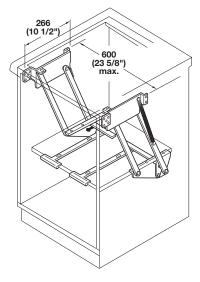

## Lift-Up Fitting

with locking mechanism Cabinet widths of 300 mm ( $11^{7}/8$ ") to 600 mm ( $23^{5}/8$ ") and shelf depth of 420 mm ( $16^{1}/2$ ") Load bearing capacity: 12 kg (26 lbs)

Set consists of:

- 2 mechanisms (left and right)
- 2 locking devices
- 2 tension springs
- 4 plastic distance washers and
- 4 plastic appliance spacers

Finish: steel, plastic-coated, white

| Minimum Inside Cabinet                    |                                           | For Storage Of    |                                           |            |
|-------------------------------------------|-------------------------------------------|-------------------|-------------------------------------------|------------|
| Height-including swing arc                | Depth                                     | Max. Height Up To | Max. Depth Up To                          | Cat. No.   |
| 470 mm (18 <sup>1</sup> / <sub>2</sub> ") | 465 mm (17 <sup>1</sup> / <sub>4</sub> ") | 305 mm (12")      | 292 mm (11½")                             | 504.24.710 |
| 17011111 (1012)                           | 100 11111 (17 14 )                        | 202 mm (8")       | 406 mm (16")                              | 001.21.710 |
| 570 mm (22 <sup>1</sup> / <sub>2</sub> ") | 565 mm (19 <sup>1</sup> / <sub>4</sub> ") | 394 mm (15½")     | 336 mm (13 <sup>1</sup> / <sub>4</sub> ") | 504.24.701 |
| 07011111 (22 12 )                         | 000 11111 (10 14 )                        | 342 mm (13½")     | 406 mm (16")                              | 001.21.701 |