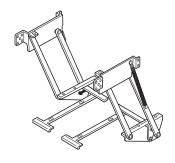

## Lift-Up Fitting

with locking mechanism Cabinet widths of 300 mm ( $11^{7}/8$ ") to 600 mm ( $23^{5}/8$ ") and shelf depth of 420 mm ( $16^{1}/2$ ") Load bearing capacity: 12 kg (26 lbs)

Set consists of:

- 2 mechanisms (left and right)
- 2 locking devices
- 2 tension springs
- 4 plastic distance washers and
- 4 plastic appliance spacers

Finish: steel, plastic-coated, white

| Minimum Inside Cabinet                    |                                           | For Storage Of    |                                           |            |
|-------------------------------------------|-------------------------------------------|-------------------|-------------------------------------------|------------|
| Height-including swing arc                | Depth                                     | Max. Height Up To | Max. Depth Up To                          | Cat. No.   |
| 470 mm (18 <sup>1</sup> / <sub>2</sub> ") | 465 mm (17 <sup>1</sup> / <sub>4</sub> ") | 305 mm (12")      | 292 mm (11½")                             | 504.24.710 |
| 17011111 (1012)                           | 100 11111 (17 14 )                        | 202 mm (8")       | 406 mm (16")                              | 001.21.710 |
| 570 mm (22 <sup>1</sup> / <sub>2</sub> ") | 565 mm (19 <sup>1</sup> / <sub>4</sub> ") | 394 mm (15½")     | 336 mm (13 <sup>1</sup> / <sub>4</sub> ") | 504.24.701 |
| 07011111 (22 12 )                         | 000 11111 (10 14 )                        | 342 mm (13½")     | 406 mm (16")                              | 001.21.701 |