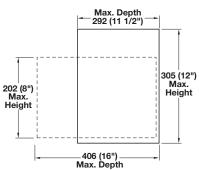

- 2 mechanisms (left and right)
- 2 locking devices
- 2 tension springs
- 4 plastic distance washers and
- 4 plastic appliance spacers

Finish: steel, plastic-coated, white

| Minimum Inside Cabinet                    |                                           | For Storage Of    |                                           |            |
|-------------------------------------------|-------------------------------------------|-------------------|-------------------------------------------|------------|
| Height-including swing arc                | Depth                                     | Max. Height Up To | Max. Depth Up To                          | Cat. No.   |
| 470 mm (18 <sup>1</sup> / <sub>2</sub> ") | 465 mm (17 <sup>1</sup> / <sub>4</sub> ") | 305 mm (12")      | 292 mm (11½")                             | 504.24.710 |
| 17011111 (1012)                           | 100 11111 (17 14 )                        | 202 mm (8")       | 406 mm (16")                              | 001.21.710 |
| 570 mm (22 <sup>1</sup> / <sub>2</sub> ") | 565 mm (19 <sup>1</sup> / <sub>4</sub> ") | 394 mm (15½")     | 336 mm (13 <sup>1</sup> / <sub>4</sub> ") | 504.24.701 |
| 07011111 (22 12 )                         | 000 11111 (10 14 )                        | 342 mm (13½")     | 406 mm (16")                              | 001.21.701 |

## Dimensions for storage of items:

Cat. No. 504.24.710

PLAN VIEWS

342 (13 1/2")
Max.
Height

406 (16")
Max. Depth
394 (15 1/2")
Max.
Height

Minimum inside dimensions including swing arc:

Dimensions in mm Inches are approximate