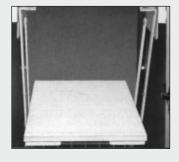

## Lift-Up Fitting

with locking mechanism Cabinet widths of 300 mm ( $11^{7}/8$ ") to 600 mm ( $23^{5}/8$ ") and shelf depth of 420 mm ( $16^{1}/2$ ") Load bearing capacity: 12 kg (26 lbs)

Set consists of:

- 2 mechanisms (left and right)
- 2 locking devices
- 2 tension springs
- 4 plastic distance washers and
- 4 plastic appliance spacers

Finish: steel, plastic-coated, white

| Minimum Inside Cabinet                    |                                           | For Storage Of    |                                           |            |
|-------------------------------------------|-------------------------------------------|-------------------|-------------------------------------------|------------|
| Height-including swing arc                | Depth                                     | Max. Height Up To | Max. Depth Up To                          | Cat. No.   |
| 470 mm (18 <sup>1</sup> / <sub>2</sub> ") | 465 mm (17 <sup>1</sup> / <sub>4</sub> ") | 305 mm (12")      | 292 mm (11½")                             | 504.24.710 |
| 17011111 (1012)                           | 100 11111 (17 14 )                        | 202 mm (8")       | 406 mm (16")                              | 001.21.710 |
| 570 mm (22 <sup>1</sup> / <sub>2</sub> ") | 565 mm (19 <sup>1</sup> / <sub>4</sub> ") | 394 mm (15½")     | 336 mm (13 <sup>1</sup> / <sub>4</sub> ") | 504.24.701 |
| 07011111 (22 12 )                         | 000 11111 (10 14 )                        | 342 mm (13½")     | 406 mm (16")                              | 001.21.701 |