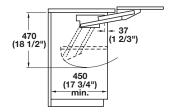

- 2 mechanisms (left and right)
- 2 locking devices
- 2 tension springs
- 4 plastic distance washers and
- 4 plastic appliance spacers

Finish: steel, plastic-coated, white

| Minimum Inside Cabinet                    |                                           | For Storage Of    |                                           |            |
|-------------------------------------------|-------------------------------------------|-------------------|-------------------------------------------|------------|
| Height-including swing arc                | Depth                                     | Max. Height Up To | Max. Depth Up To                          | Cat. No.   |
| 470 mm (18 <sup>1</sup> / <sub>2</sub> ") | 465 mm (17 <sup>1</sup> / <sub>4</sub> ") | 305 mm (12")      | 292 mm (11½")                             | 504.24.710 |
| 17011111 (1012)                           | 100 11111 (17 14 )                        | 202 mm (8")       | 406 mm (16")                              | 001.21.710 |
| 570 mm (22 <sup>1</sup> / <sub>2</sub> ") | 565 mm (19 <sup>1</sup> / <sub>4</sub> ") | 394 mm (15½")     | 336 mm (13 <sup>1</sup> / <sub>4</sub> ") | 504.24.701 |
| 07011111 (22 12 )                         | 000 11111 (10 14 )                        | 342 mm (13½")     | 406 mm (16")                              | 001.21.701 |