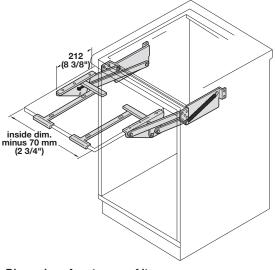

## Lift-Up Fitting

with locking mechanism Cabinet widths of 300 mm ( $11^{7}/8$ ") to 600 mm ( $23^{5}/8$ ") and shelf depth of 420 mm ( $16^{1}/2$ ") Load bearing capacity: 12 kg (26 lbs)

Set consists of:

- 2 mechanisms (left and right)
- 2 locking devices
- 2 tension springs
- 4 plastic distance washers and
- 4 plastic appliance spacers

Finish: steel, plastic-coated, white

| Minimum Inside Cabinet                    |                                           | For Storage Of    |                                           |            |
|-------------------------------------------|-------------------------------------------|-------------------|-------------------------------------------|------------|
| Height-including swing arc                | Depth                                     | Max. Height Up To | Max. Depth Up To                          | Cat. No.   |
| 470 mm (18 <sup>1</sup> / <sub>2</sub> ") | 465 mm (17 <sup>1</sup> / <sub>4</sub> ") | 305 mm (12")      | 292 mm (11½")                             | 504.24.710 |
| 17011111 (1012)                           | 100 11111 (17 14 )                        | 202 mm (8")       | 406 mm (16")                              | 001.21.710 |
| 570 mm (22 <sup>1</sup> / <sub>2</sub> ") | 565 mm (19 <sup>1</sup> / <sub>4</sub> ") | 394 mm (15½")     | 336 mm (13 <sup>1</sup> / <sub>4</sub> ") | 504.24.701 |
| 07011111 (22 12 )                         | 000 11111 (10 14 )                        | 342 mm (13½")     | 406 mm (16")                              | 001.21.701 |