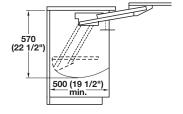

- 2 mechanisms (left and right)
- 2 locking devices
- 2 tension springs
- 4 plastic distance washers and
- 4 plastic appliance spacers

Finish: steel, plastic-coated, white

| Minimum Inside Cabinet                    |                                           | For Storage Of    |                                           |            |
|-------------------------------------------|-------------------------------------------|-------------------|-------------------------------------------|------------|
| Height-including swing arc                | Depth                                     | Max. Height Up To | Max. Depth Up To                          | Cat. No.   |
| 470 mm (18 <sup>1</sup> / <sub>2</sub> ") | 465 mm (17 <sup>1</sup> / <sub>4</sub> ") | 305 mm (12")      | 292 mm (11½")                             | 504.24.710 |
| 17011111 (1012)                           | 100 11111 (17 14 )                        | 202 mm (8")       | 406 mm (16")                              | 001.21.710 |
| 570 mm (22 <sup>1</sup> / <sub>2</sub> ") | 565 mm (19 <sup>1</sup> / <sub>4</sub> ") | 394 mm (15½")     | 336 mm (13 <sup>1</sup> / <sub>4</sub> ") | 504.24.701 |
| 07011111 (22 12 )                         | 000 11111 (10 14 )                        | 342 mm (13½")     | 406 mm (16")                              | 001.21.701 |